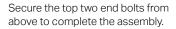

Screw the connector screws as far into the legs as possible. Add the leg extensions by screwing them tight against the lower part of the legs.

Assemble the remaining shelves by sliding them down from the top. Drill holes for the upper mounting clips and secure them to the wall.