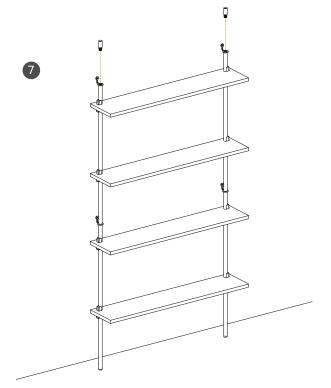

the end bolts into the legs from above.

Fix the upper mounting clips with the provided screws.

positioned the shelf, secure it with two

wedges. Tap them with a hammer.

Done!