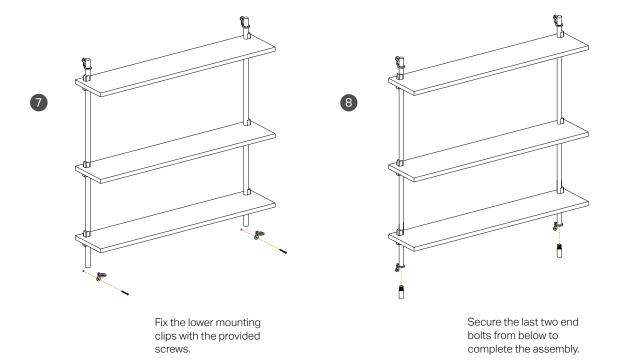

the end bolts into the legs from above.

Fix the upper mounting clips with the provided screws.

positioned the shelf, secure it with two

wedges. Tap them with a hammer.

Done!

Lean the lower section against the wall, mark and drill the first two mounting holes. These holes must be leveled and 766 mm apart. Use an adequate wall plug suited for your wall type.

Fix the upper mounting clips with the provided screws.

Screw the connector screws as far into the legs as possible. Add the leg extensions by screwing them tight against the lower part of the legs.

Assemble the remaining shelves by sliding them down from the top. Drill holes for the upper mounting clips and secure them to the wall.