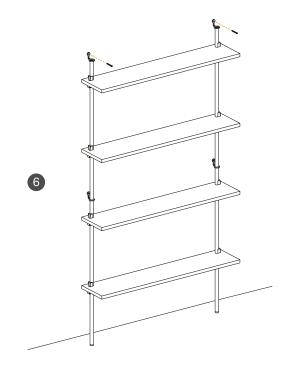

## **MOEBE**

Use a water level to ensure that the shelves are level.

Start by installing two end caps in the bottom of each leg.

Assemble all shelves that should be in this section. Pull the shelves up from below along the legs. Use a water level to make sure that they are leveled. Once you have positioned the shelf, secure it with two wedges. Tap them with a hammer.