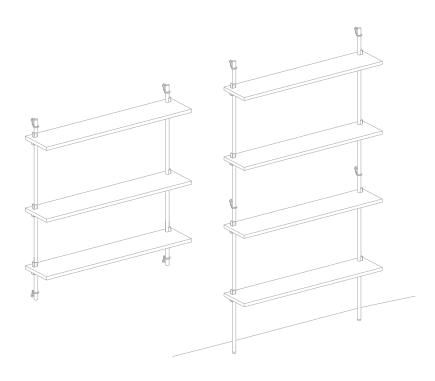

## Congratulations on your new Wall Shelving!

The MOEBE Wall Shelving gives you full freedom to build your own piece of furniture. Build as tall as you like, build as wide as you like.

As a modular system, Wall Shelving is built entirely from individual parts. It can be customised and adapted again and again.

All shelves are held in place by 2 wedges in the inner corners. The combination of the wedges and the smooth legs allows the shelves to be positioned wherever desiered, without any limitations.