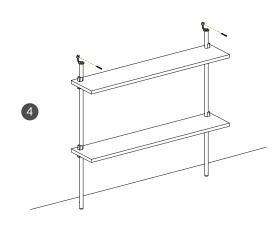

Lean the lower section against the wall, mark and drill the first two mounting holes. These holes must be leveled and 766 mm apart. Use an adequate wall plug suited for your wall type.

Fix the upper mounting clips with the provided screws.