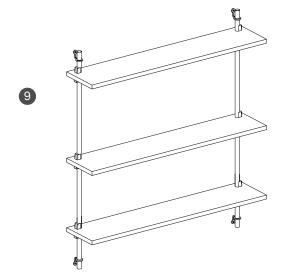

All shelves are held in place by 2 wedges in the inner corners. The combination of the wedges and the smooth legs allows the shelves to be positioned wherever desiered, without any limitations.