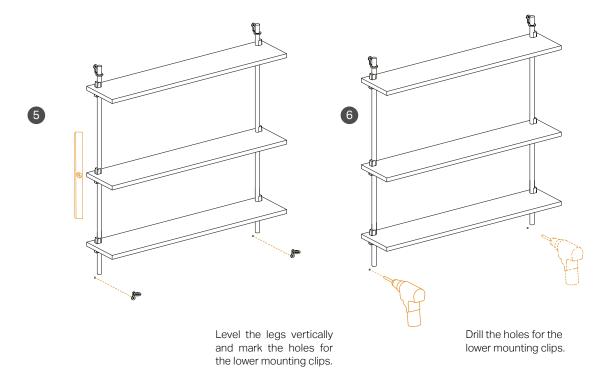

## **MOEBE**

Mark and drill holes for the two upper mounting clips. These holes must be leveled and 766 mm apart. Use an adequate wall plug suited for your wall type.

Assemble two of the legs by screwing

Lean the lower section against the wall, mark and drill the first two mounting holes. These holes must be leveled and 766 mm apart. Use an adequate wall plug suited for your wall type.

Fix the upper mounting clips with the provided screws.