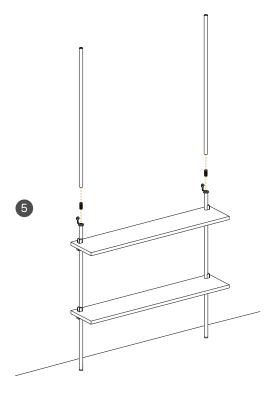

Screw the connector screws as far into the legs as possible. Add the leg extensions by screwing them tight against the lower part of the legs.

Assemble the remaining shelves by sliding them down from the top. Drill holes for the upper mounting clips and secure them to the wall.