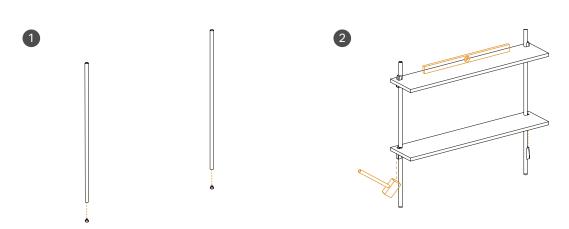

## **MOEBE**

Mark and drill holes for the two upper mounting clips. These holes must be leveled and 766 mm apart. Use an adequate wall plug suited for your wall type.

Assemble two of the legs by screwing

the end bolts into the legs from above.

Fix the upper mounting clips with the provided screws.

positioned the shelf, secure it with two

wedges. Tap them with a hammer.

Done!