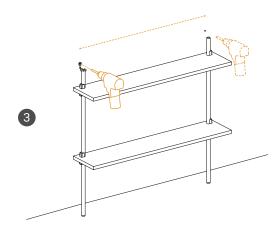

## **MOEBE**

Mark and drill holes for the two upper mounting clips. These holes must be leveled and 766 mm apart. Use an adequate wall plug suited for your wall type.

Assemble two of the legs by screwing

the end bolts into the legs from above.

Fix the upper mounting clips with the provided screws.

positioned the shelf, secure it with two

wedges. Tap them with a hammer.

Done!