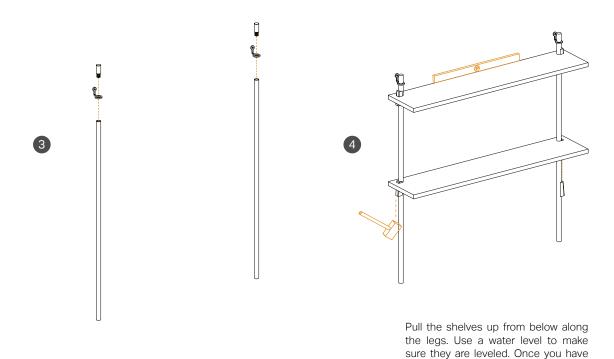

## **MOEBE**

Use a water level to ensure that the shelves are level.

Start by installing two end caps in the bottom of each leg.

Assemble all shelves that should be in this section. Pull the shelves up from below along the legs. Use a water level to make sure that they are leveled. Once you have positioned the shelf, secure it with two wedges. Tap them with a hammer.